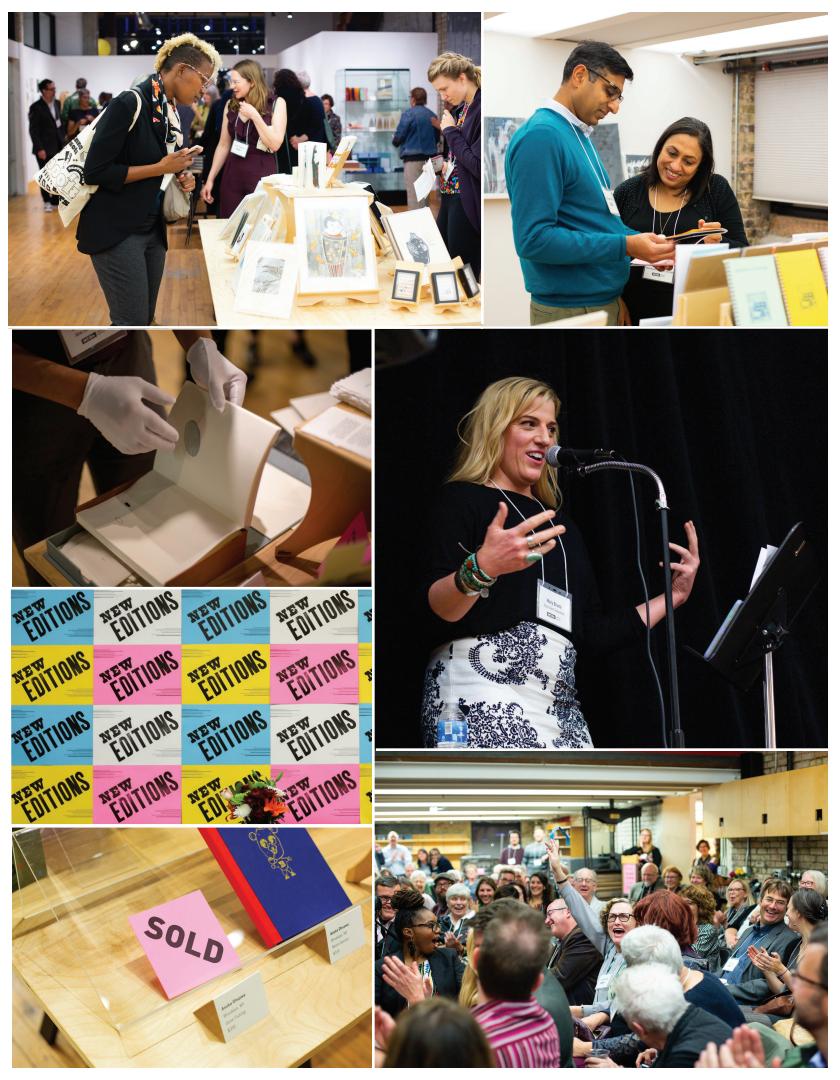

## ABOUT THE 2-DAY EVENT

**New Editions** is a biennial pop-up celebration and showcase of new artist's prints and publications. During this two-day event, over 350 attendees handle and purchase artist's books, photo books, chapbooks, zines, broadsides, and hand-printed work by artists from around the country. The Preview Party includes food, drinks, first access to the work on view, and a chance to interact with artists doing demos in the studios.

New Editions offers something for everyone, from art lovers to longtime collectors, with items listed at a variety of price points.

mnbookarts.org/new-editions-2023

### **PREVIEW PARTY**

### Friday, October 27, 2023 | 6-9pm

- Exclusive preview of over 150 new artists' works
- Artist demos including marbling, foil stamping, and letterpress
- Food, wine, and craft beer

### **PUBLIC SALE**

### Saturday, October 28, 2023 | 10am-5pm

Explore new work from around the country during this public event. Marbling, book history, and other hands-on workshops will be offered in coordination with New Editions.